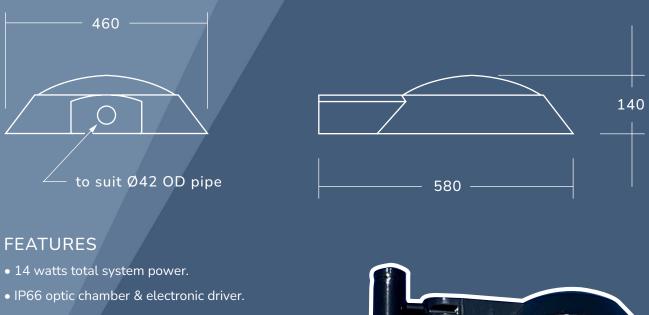

## NEOS 12LED

The Neos 12LED public lighting luminaire features dramatic advances in LED lighting efficiency that enable high lighting levels from just 12 Cree LEDs, using just 14 Watts of energy. The Neos 12LED boasts exceptional green credentials, and has been engineered to exceed the requirements of AS1158 - Australia's Pedestrian Area & Minor Road Lighting Applications (Category P).

- NEMA 7 Pin PEC base.
- LEDs by Cree.
- Lumen output 1909 lms.
- Colour temperature 3000K or 4000K.
- Integrated Meanwell 340mA driver.
- Exceeds the requirements of AS1158.
- Aeroscreen visor.
- Ultra low running costs and maintenance costs.
- Design life in excess of 20 years.
- 5 Year Warranty.